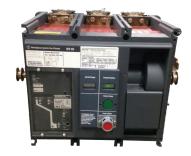

## **NEW SYSTEMS POW-R** SPB BREAKERS

SPB Breaker

800A, 1200A, 2000A 2500A, 3000A, 4000A & 5000A @ 100K

Accessories

**Auxiliary Switches 4A/4B Shunt Trips** 