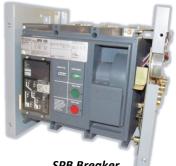

## **NEW SYSTEMS POW-R** SPB BREAKERS

SPB Breaker

800A, 1200A, 2000A 2500A, 3000A, 4000A & 5000A @ 100K

Accessories

**Auxiliary Switches 4A/4B Shunt Trips** 